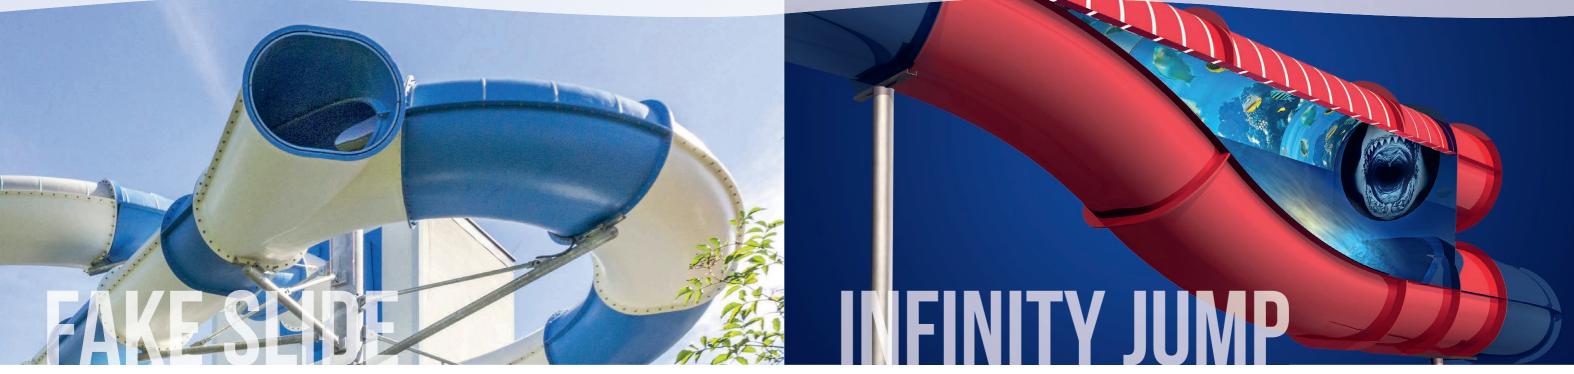

### Just managing to pull it together

Our fake slide elements deceive the visitor into thinking the slide is straight, when the actual line layout is a curve. Acrylic glass panels give the visitor a spectacular view of outside. The attraction can even be transformed with the use of LED panels.

#### Journey into the unknown

With a built-in height offset, the Infinity Jump deceives the visitor with a continuation of the slide with the same gradient. This effect is also created with an LED panel at the end of the attraction. Instead of this, however, the visitor suddenly shoots towards the valley, pure adrenaline!