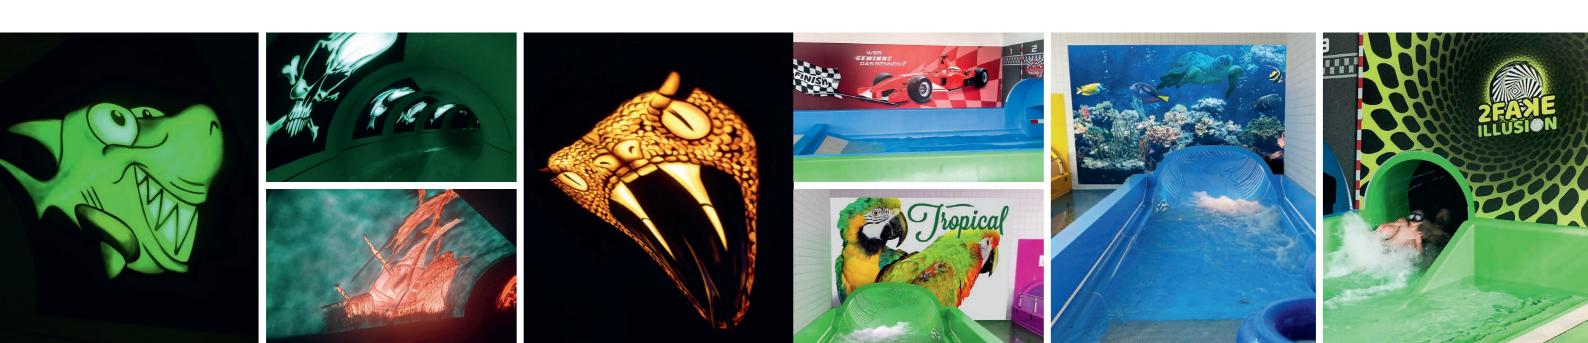

### The first impression

Thanks to individual themes, the visitor can already be put into the right mood before the sliding experience. Theme parks are setting an example! This makes the waiting time seem shorter and consciously makes the overall slide experience more intense.

### Fascinating stories – new worlds

A slide experience can always be more than a dip into cool water. With well thought-out stories, exciting theme worlds and consistent concepts, the slide will become an overall experience. Let the visitor dive into new worlds, let them be a part of it!

### More substance than appearance

With backlit motifs, each slide can be designed to be a completely individual experience. Images tell stories. Backlighting with daylight or artificial light ensures a fairytale-like atmosphere.

#### A brilliant ending

Every journey has to end at some point. The last part of the attraction should also remain as a positive memory so that the visitor will want to slide again. Depending on the selected theme, we can design the lead-out area in the same way, and thus complete the circle.

### Your personal experience

For the visitor to identify personally with the slide, we allow them to select their completely personal slide experience from up to three different themes. Our slides are convertible, so we can create even more variety and involve the visitor on an emotional level.

#### Discover visually

The most modern LED technology allows the visitor to experience highdefinition films up close during the slide experience. Corresponding to the theme selected at the start, the slide continually transforms. Our loudspeakers round off the visual experience.

### Just managing to pull it together

Our fake slide elements deceive the visitor into thinking the slide is straight, when the actual line layout is a curve. Acrylic glass panels give the visitor a spectacular view of outside. The attraction can even be transformed with the use of LED panels.

#### Journey into the unknown

With a built-in height offset, the Infinity Jump deceives the visitor with a continuation of the slide with the same gradient. This effect is also created with an LED panel at the end of the attraction. Instead of this, however, the visitor suddenly shoots towards the valley, pure adrenaline!

### All good things come from above

A waterfall brings proper action into the tubes and suddenly transforms the slide into a fast-flowing stream. In contrast, tropical rain is a little gentler. This patters down onto the visitor in the slide direction. Both attractions can also be programmed as a punishment.

#### See and be seen

Our transparent acrylic glass elements allow the visitor to cast a glance far across the ground for a brief moment before they disappear back into the depths of the tubes. A very special moment! This often also provides ample entertainment for visitors not currently on the slide.