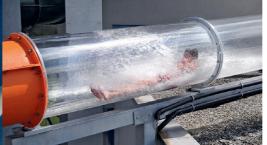

#### See and be seen

Our transparent acrylic glass elements allow the visitor to cast a glance far across the ground for a brief moment before they disappear back into the depths of the tubes. A very special moment! This often also provides ample entertainment for visitors not currently on the slide.