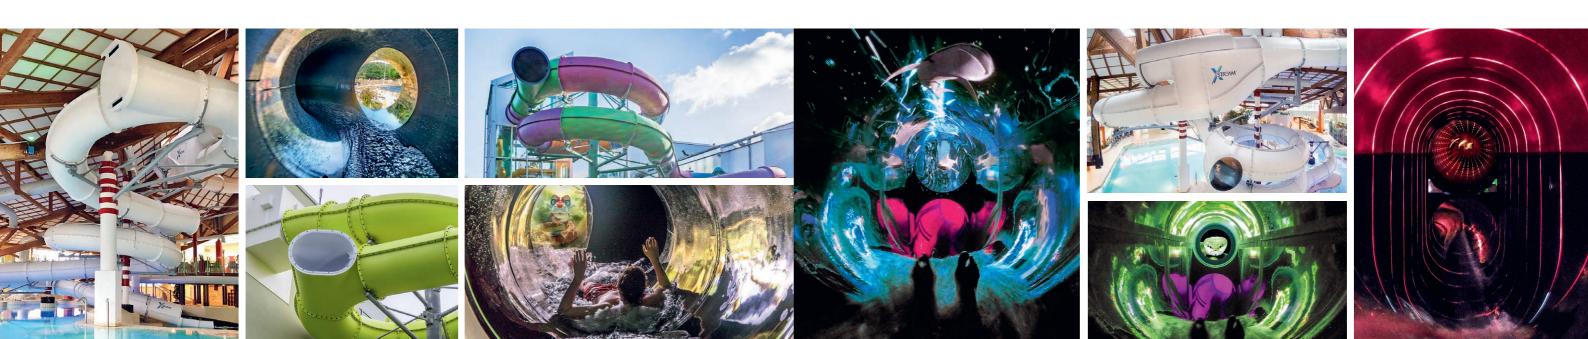

### **THEMED SLIDES**

O4 Start area

05 Storytelling

06 Lighting motifs

07 Landing area

### **CONVERTIBLE SLIDES**

09 LED panels

08 Program selection

10 Fake Slide

11 Infinity Jump

## **ADRENALINE**

12 Drop-start

13 Water

15 Acrylic

## **INTERACTIVE SLIDES**

16 Time measurement

17 Touch points

## **LIGHTING EFFECTS**

- 18 Daylight
- 19 Artificial light

### The first impression

Thanks to individual themes, the visitor can already be put into the right mood before the sliding experience. Theme parks are setting an example! This makes the waiting time seem shorter and consciously makes the overall slide experience more intense.

### Fascinating stories – new worlds

A slide experience can always be more than a dip into cool water. With well thought-out stories, exciting theme worlds and consistent concepts, the slide will become an overall experience. Let the visitor dive into new worlds, let them be a part of it!

### More substance than appearance

With backlit motifs, each slide can be designed to be a completely individual experience. Images tell stories. Backlighting with daylight or artificial light ensures a fairytale-like atmosphere.

#### A brilliant ending

Every journey has to end at some point. The last part of the attraction should also remain as a positive memory so that the visitor will want to slide again. Depending on the selected theme, we can design the lead-out area in the same way, and thus complete the circle.

### Your personal experience

For the visitor to identify personally with the slide, we allow them to select their completely personal slide experience from up to three different themes. Our slides are convertible, so we can create even more variety and involve the visitor on an emotional level.

#### Discover visually

The most modern LED technology allows the visitor to experience highdefinition films up close during the slide experience. Corresponding to the theme selected at the start, the slide continually transforms. Our loudspeakers round off the visual experience.

### Just managing to pull it together

Our fake slide elements deceive the visitor into thinking the slide is straight, when the actual line layout is a curve. Acrylic glass panels give the visitor a spectacular view of outside. The attraction can even be transformed with the use of LED panels.

#### Journey into the unknown

With a built-in height offset, the Infinity Jump deceives the visitor with a continuation of the slide with the same gradient. This effect is also created with an LED panel at the end of the attraction. Instead of this, however, the visitor suddenly shoots towards the valley, pure adrenaline!

### In any case

Our fully-automatic drop-start requires nerves of steel! The system works completely autonomously and does not required any additional operating personnel. Our vertical start requires just as much courage. Gripping the bar. Let go? Nerves and endurance determine the time.

### All good things come from above

A waterfall brings proper action into the tubes and suddenly transforms the slide into a fast-flowing stream. In contrast, tropical rain is a little gentler. This patters down onto the visitor in the slide direction. Both attractions can also be programmed as a punishment.

#### See and be seen

Our transparent acrylic glass elements allow the visitor to cast a glance far across the ground for a brief moment before they disappear back into the depths of the tubes. A very special moment! This often also provides ample entertainment for visitors not currently on the slide.

### Competing against the clock

Professional time measurement systems from Klarer considerably increase the sliding fun, and thus also the capacity of the systems. No matter whether it's individual slides or multi-track competition slides: Striving towards a new personal best can soon become addictive...

### Direct hit!

Who can hit all the touch points and get a perfect score? Interactive fun with a points display in the lead-out area which requires fast reaction times and a good memory, depending on the level of difficulty.

### Light spectacle

Our daylight effects make use of the daylight falling onto the slide and translucent areas in the material ensure exciting effects and illusions! The version is available in various colours and shapes. In the evening, it is also possible to use artificial light.

#### Moving light

With lighting with  $\ensuremath{\text{LED-RGB}}$  , magical colour sequences can be created during the slide. LED-Flash ensures a stroboscopic camera flash effect. Running lights are circular light chains which can be programmed into diverse, spectacular sequences.