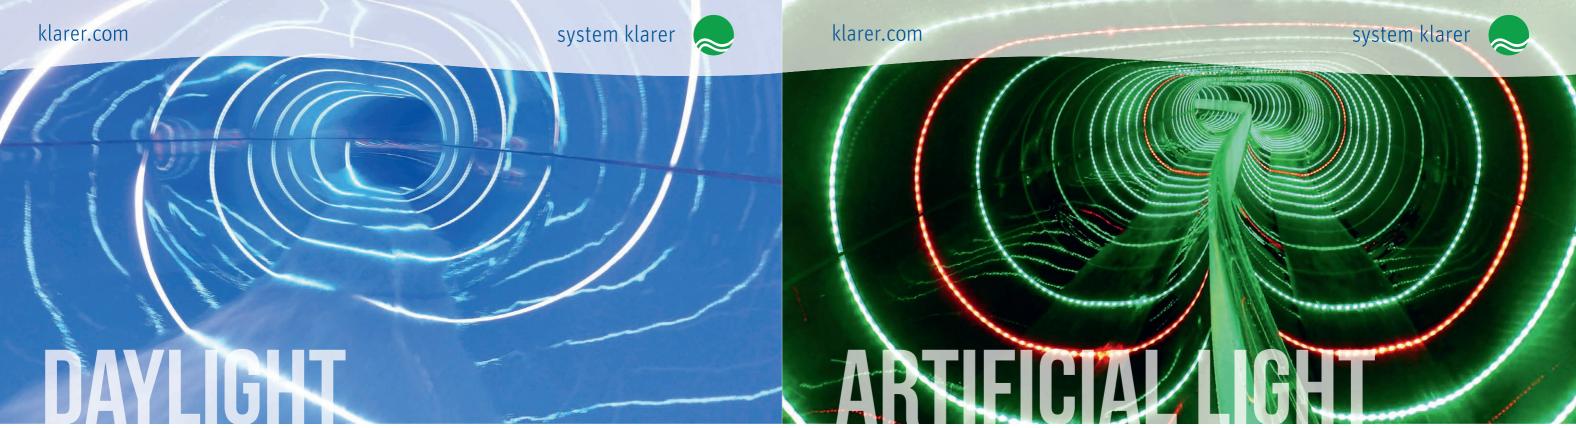

### Light spectacle

Our daylight effects make use of the daylight falling onto the slide and translucent areas in the material ensure exciting effects and illusions! The version is available in various colours and shapes. In the evening, it is also possible to use artificial light.

#### Moving light

With lighting with  $\ensuremath{\text{LED-RGB}}$  , magical colour sequences can be created during the slide. LED-Flash ensures a stroboscopic camera flash effect. Running lights are circular light chains which can be programmed into diverse, spectacular sequences.