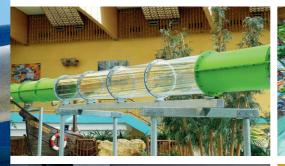

#### See and be seen

Our transparent acrylic glass elements allow the visitor to cast a glance far across the ground for a brief moment before they disappear back into the depths of the tubes. A very special moment! This often also provides ample entertainment for visitors not currently on the slide.