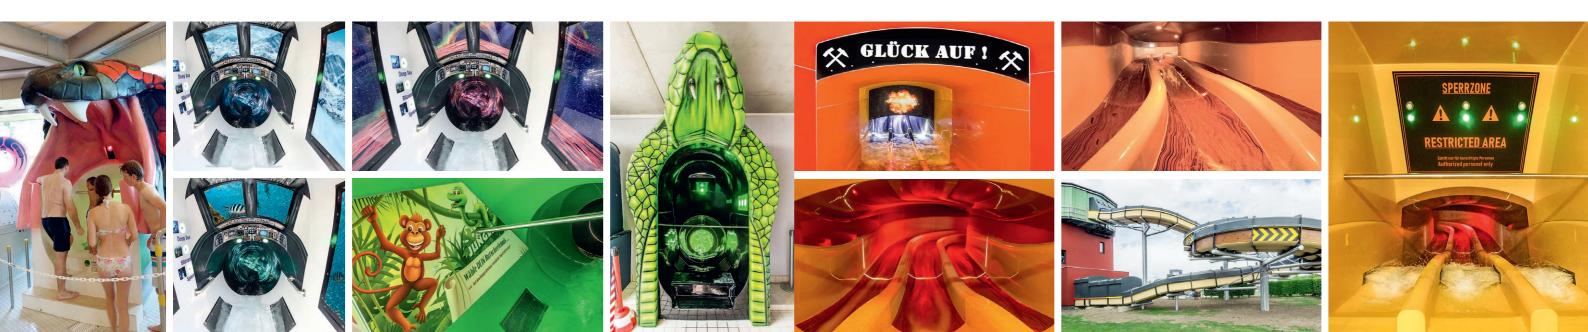

### The first impression

Thanks to individual themes, the visitor can already be put into the right mood before the sliding experience. Theme parks are setting an example! This makes the waiting time seem shorter and consciously makes the overall slide experience more intense.

### Fascinating stories – new worlds

A slide experience can always be more than a dip into cool water. With well thought-out stories, exciting theme worlds and consistent concepts, the slide will become an overall experience. Let the visitor dive into new worlds, let them be a part of it!

### More substance than appearance

With backlit motifs, each slide can be designed to be a completely individual experience. Images tell stories. Backlighting with daylight or artificial light ensures a fairytale-like atmosphere.

#### A brilliant ending

Every journey has to end at some point. The last part of the attraction should also remain as a positive memory so that the visitor will want to slide again. Depending on the selected theme, we can design the lead-out area in the same way, and thus complete the circle.

### All good things come from above

A waterfall brings proper action into the tubes and suddenly transforms the slide into a fast-flowing stream. In contrast, tropical rain is a little gentler. This patters down onto the visitor in the slide direction. Both attractions can also be programmed as a punishment.

### Light spectacle

Our daylight effects make use of the daylight falling onto the slide and translucent areas in the material ensure exciting effects and illusions! The version is available in various colours and shapes. In the evening, it is also possible to use artificial light.