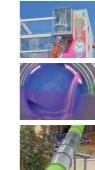

### Just managing to pull it together

Our fake slide elements deceive the visitor into thinking the slide is straight, when the actual line layout is a curve. Acrylic glass panels give the visitor a spectacular view of outside. The attraction can even be transformed with the use of LED panels.

#### Journey into the unknown

With a built-in height offset, the Infinity Jump deceives the visitor with a continuation of the slide with the same gradient. This effect is also created with an LED panel at the end of the attraction. Instead of this, however, the visitor suddenly shoots towards the valley, pure adrenaline!