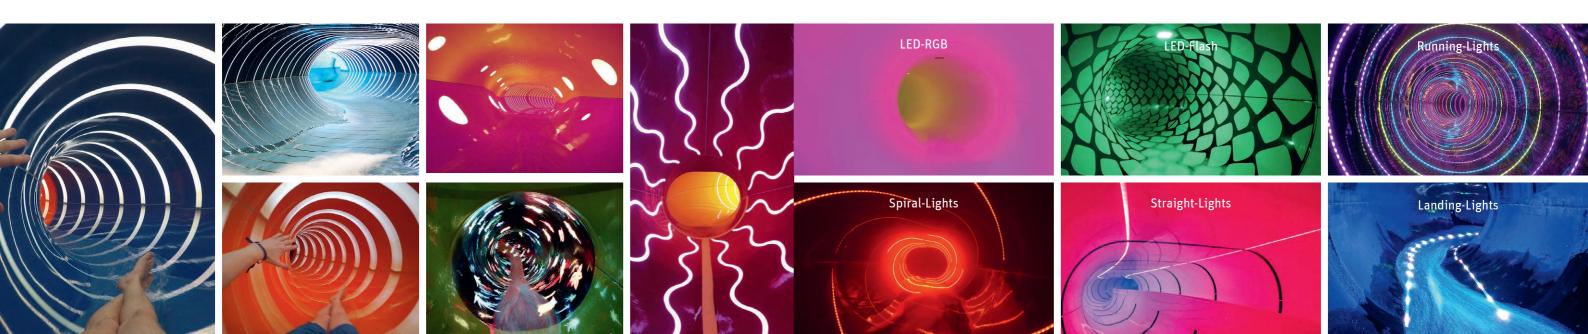

### Light spectacle

Our daylight effects make use of the daylight falling onto the slide and translucent areas in the material ensure exciting effects and illusions! The version is available in various colours and shapes. In the evening, it is also possible to use artificial light.

#### Moving light

With lighting with  $\ensuremath{\text{LED-RGB}}$  , magical colour sequences can be created during the slide. LED-Flash ensures a stroboscopic camera flash effect. Running lights are circular light chains which can be programmed into diverse, spectacular sequences.