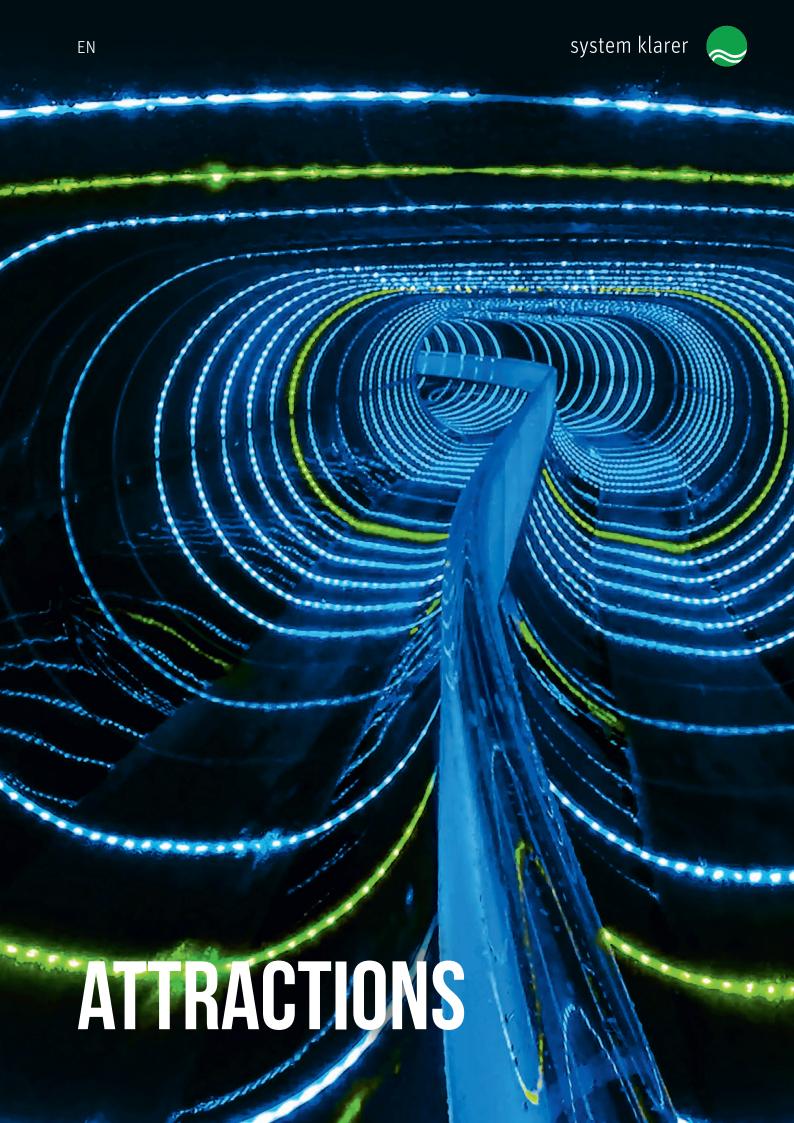

### **THEMED SLIDES**

O4 Start area

05 Storytelling

06 Lighting motifs

07 Landing area

### More substance than appearance

With backlit motifs, each slide can be designed to be a completely individual experience. Images tell stories. Backlighting with daylight or artificial light ensures a fairytale-like atmosphere.