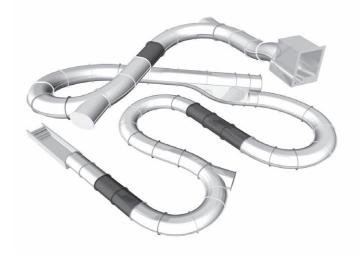

### Just managing to pull it together

Our fake slide elements deceive the visitor into thinking the slide is straight, when the actual line layout is a curve. Acrylic glass panels give the visitor a spectacular view of outside. The attraction can even be transformed with the use of LED panels.

#### Journey into the unknown

With a built-in height offset, the Infinity Jump deceives the visitor with a continuation of the slide with the same gradient. This effect is also created with an LED panel at the end of the attraction. Instead of this, however, the visitor suddenly shoots towards the valley, pure adrenaline!