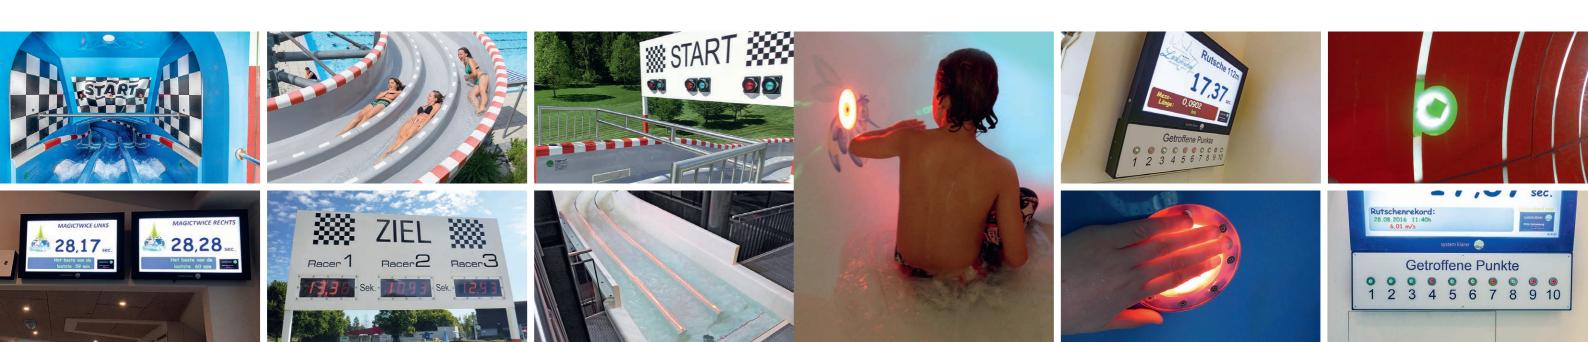

### Competing against the clock

Professional time measurement systems from Klarer considerably increase the sliding fun, and thus also the capacity of the systems. No matter whether it's individual slides or multi-track competition slides: Striving towards a new personal best can soon become addictive...

### Direct hit!

Who can hit all the touch points and get a perfect score? Interactive fun with a points display in the lead-out area which requires fast reaction times and a good memory, depending on the level of difficulty.