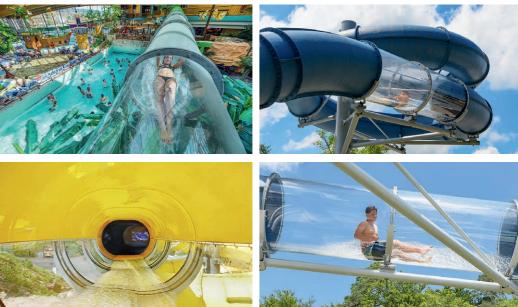

### The first impression

Thanks to individual themes, the visitor can already be put into the right mood before the sliding experience. Theme parks are setting an example! This makes the waiting time seem shorter and consciously makes the overall slide experience more intense.

### Fascinating stories – new worlds

A slide experience can always be more than a dip into cool water. With well thought-out stories, exciting theme worlds and consistent concepts, the slide will become an overall experience. Let the visitor dive into new worlds, let them be a part of it!

#### See and be seen

Our transparent acrylic glass elements allow the visitor to cast a glance far across the ground for a brief moment before they disappear back into the depths of the tubes. A very special moment! This often also provides ample entertainment for visitors not currently on the slide.