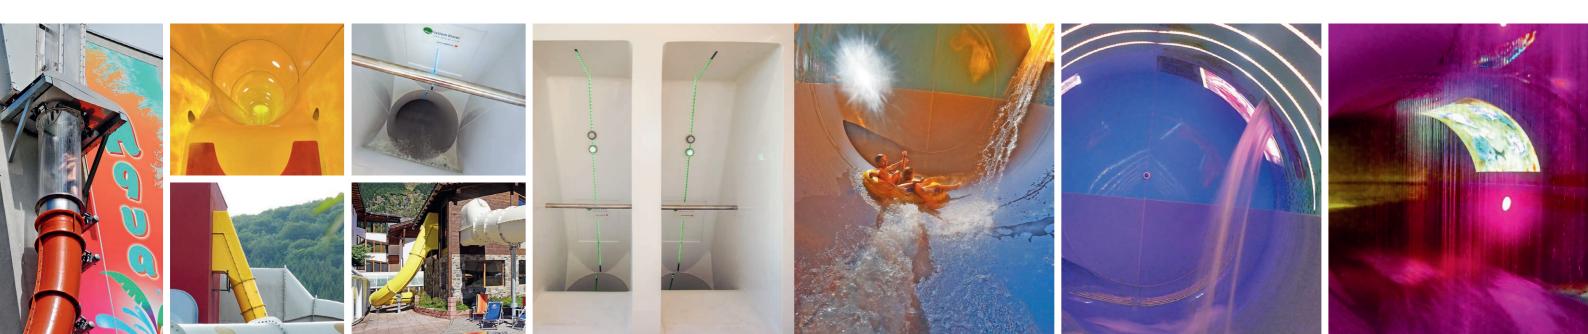

### The first impression

Thanks to individual themes, the visitor can already be put into the right mood before the sliding experience. Theme parks are setting an example! This makes the waiting time seem shorter and consciously makes the overall slide experience more intense.

### Fascinating stories – new worlds

A slide experience can always be more than a dip into cool water. With well thought-out stories, exciting theme worlds and consistent concepts, the slide will become an overall experience. Let the visitor dive into new worlds, let them be a part of it!

### More substance than appearance

With backlit motifs, each slide can be designed to be a completely individual experience. Images tell stories. Backlighting with daylight or artificial light ensures a fairytale-like atmosphere.

#### A brilliant ending

Every journey has to end at some point. The last part of the attraction should also remain as a positive memory so that the visitor will want to slide again. Depending on the selected theme, we can design the lead-out area in the same way, and thus complete the circle.

### Just managing to pull it together

Our fake slide elements deceive the visitor into thinking the slide is straight, when the actual line layout is a curve. Acrylic glass panels give the visitor a spectacular view of outside. The attraction can even be transformed with the use of LED panels.

#### Journey into the unknown

With a built-in height offset, the Infinity Jump deceives the visitor with a continuation of the slide with the same gradient. This effect is also created with an LED panel at the end of the attraction. Instead of this, however, the visitor suddenly shoots towards the valley, pure adrenaline!

### All good things come from above

A waterfall brings proper action into the tubes and suddenly transforms the slide into a fast-flowing stream. In contrast, tropical rain is a little gentler. This patters down onto the visitor in the slide direction. Both attractions can also be programmed as a punishment.

#### See and be seen

Our transparent acrylic glass elements allow the visitor to cast a glance far across the ground for a brief moment before they disappear back into the depths of the tubes. A very special moment! This often also provides ample entertainment for visitors not currently on the slide.