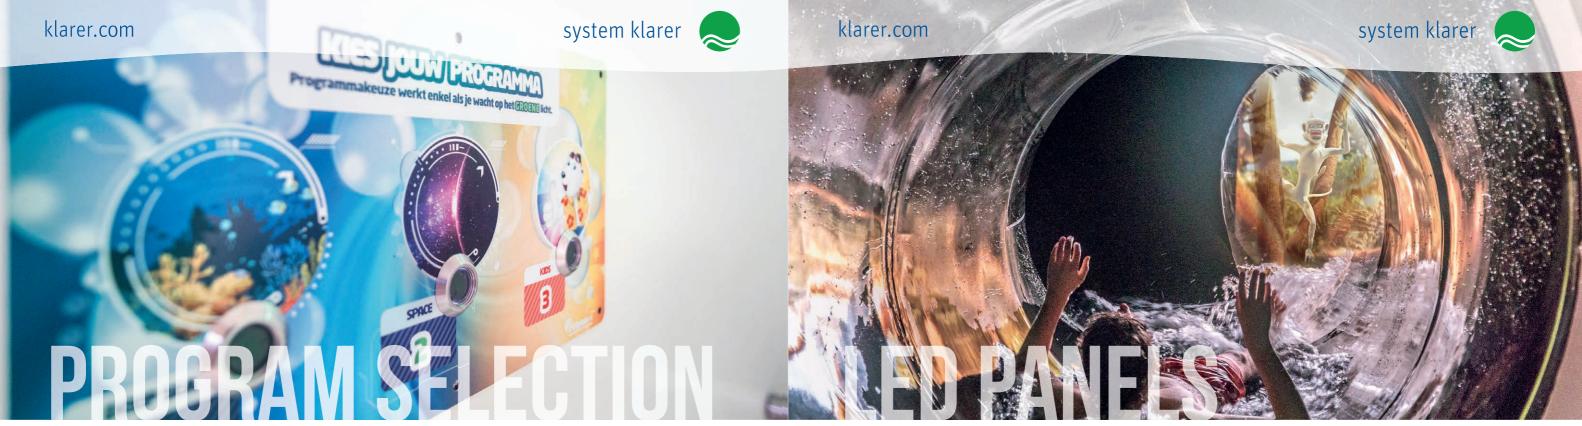

### Your personal experience

For the visitor to identify personally with the slide, we allow them to select their completely personal slide experience from up to three different themes. Our slides are convertible, so we can create even more variety and involve the visitor on an emotional level.

#### Discover visually

The most modern LED technology allows the visitor to experience highdefinition films up close during the slide experience. Corresponding to the theme selected at the start, the slide continually transforms. Our loudspeakers round off the visual experience.