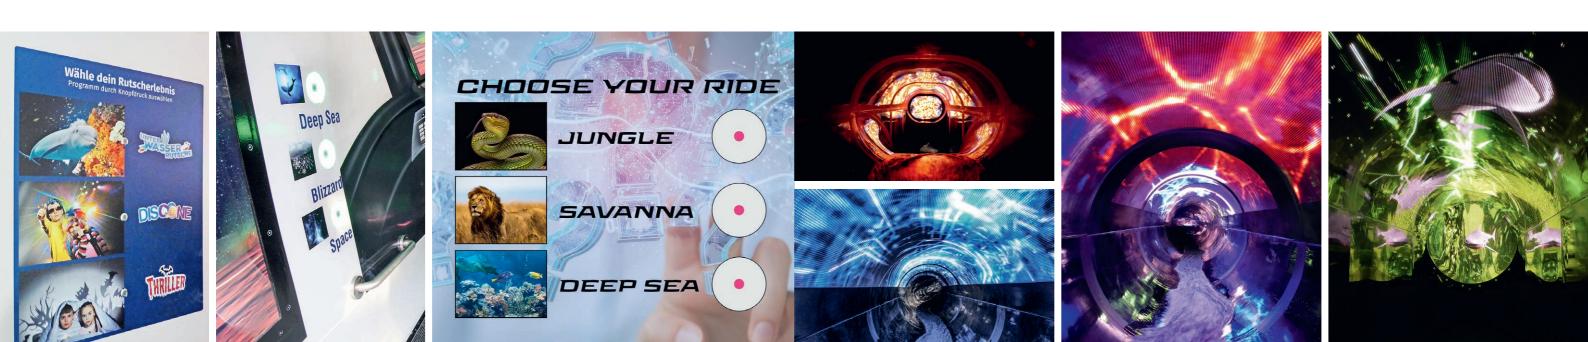

### **CONVERTIBLE SLIDES**

09 LED panels

08 Program selection

10 Fake Slide

11 Infinity Jump

### Your personal experience

For the visitor to identify personally with the slide, we allow them to select their completely personal slide experience from up to three different themes. Our slides are convertible, so we can create even more variety and involve the visitor on an emotional level.

#### Discover visually

The most modern LED technology allows the visitor to experience highdefinition films up close during the slide experience. Corresponding to the theme selected at the start, the slide continually transforms. Our loudspeakers round off the visual experience.

### Just managing to pull it together

Our fake slide elements deceive the visitor into thinking the slide is straight, when the actual line layout is a curve. Acrylic glass panels give the visitor a spectacular view of outside. The attraction can even be transformed with the use of LED panels.