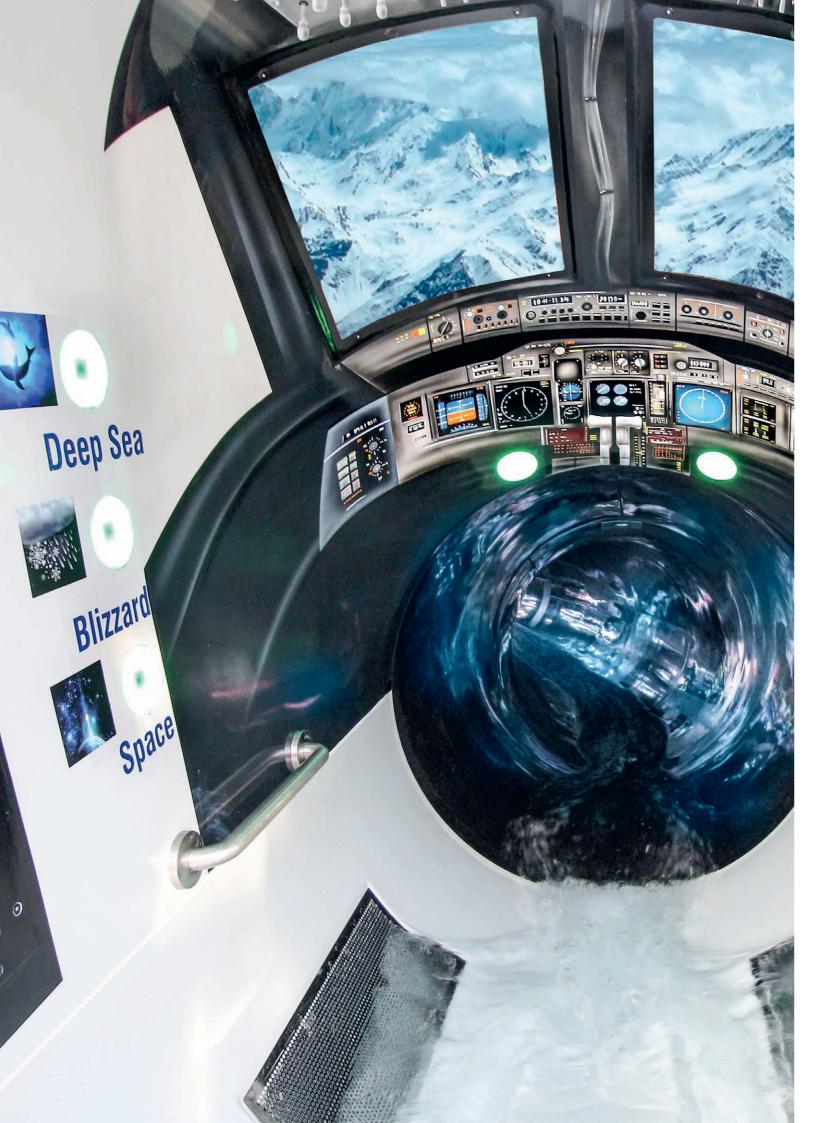

### Your personal experience

For the visitor to identify personally with the slide, we allow them to select their completely personal slide experience from up to three different themes. Our slides are convertible, so we can create even more variety and involve the visitor on an emotional level.

#### Discover visually

The most modern LED technology allows the visitor to experience highdefinition films up close during the slide experience. Corresponding to the theme selected at the start, the slide continually transforms. Our loudspeakers round off the visual experience.