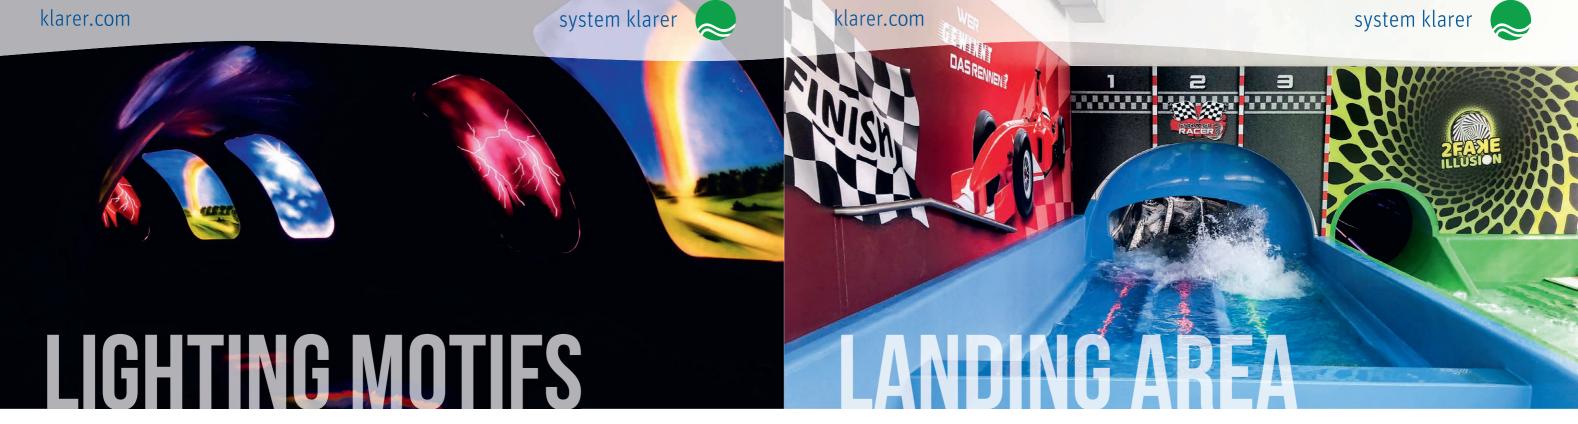

### More substance than appearance

With backlit motifs, each slide can be designed to be a completely individual experience. Images tell stories. Backlighting with daylight or artificial light ensures a fairytale-like atmosphere.