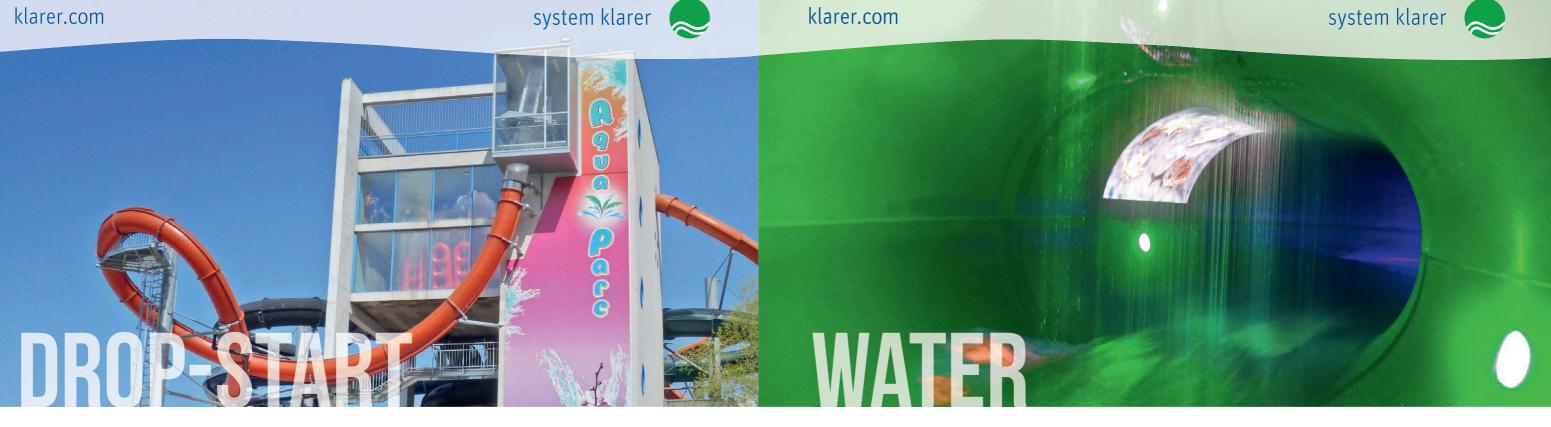

### In any case

Our fully-automatic drop-start requires nerves of steel! The system works completely autonomously and does not required any additional operating personnel. Our vertical start requires just as much courage. Gripping the bar. Let go? Nerves and endurance determine the time.

### All good things come from above

A waterfall brings proper action into the tubes and suddenly transforms the slide into a fast-flowing stream. In contrast, tropical rain is a little gentler. This patters down onto the visitor in the slide direction. Both attractions can also be programmed as a punishment.