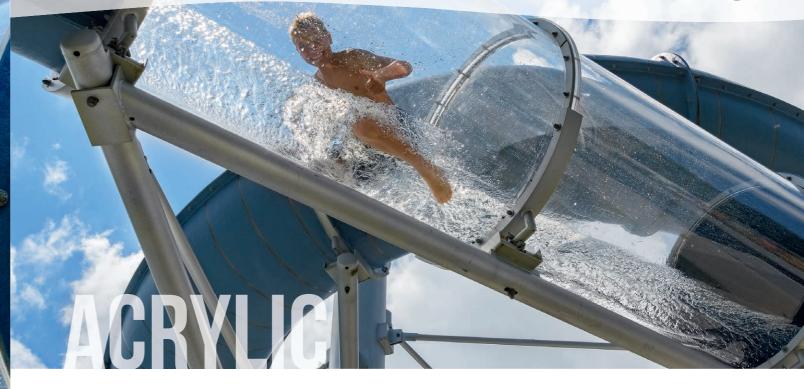

#### See and be seen

Our transparent acrylic glass elements allow the visitor to cast a glance far across the ground for a brief moment before they disappear back into the depths of the tubes. A very special moment! This often also provides ample entertainment for visitors not currently on the slide.