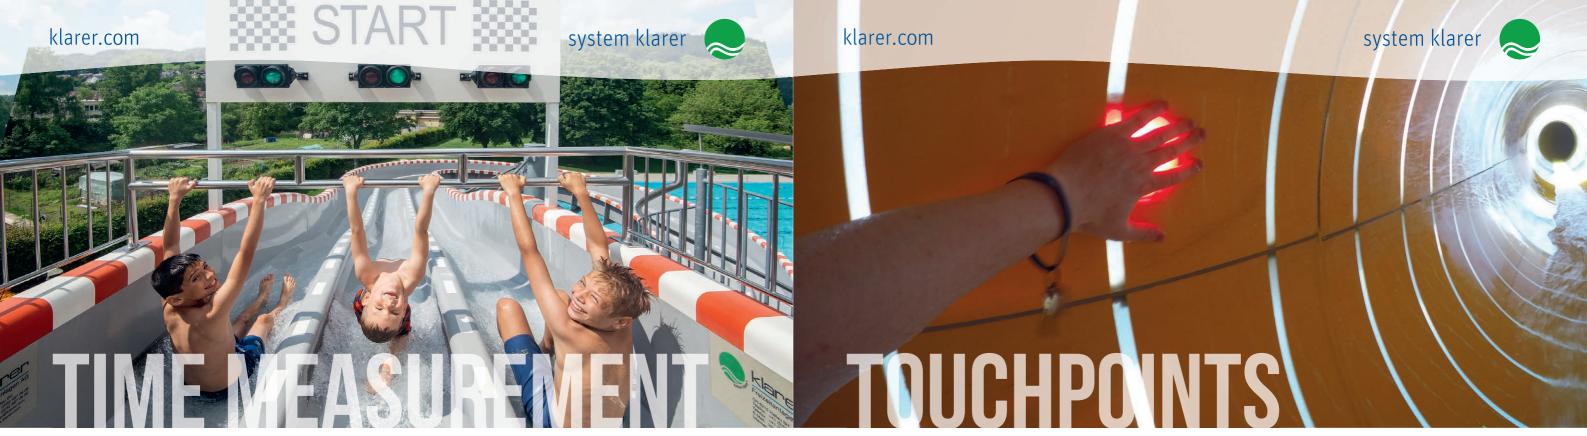

### Competing against the clock

Professional time measurement systems from Klarer considerably increase the sliding fun, and thus also the capacity of the systems. No matter whether it's individual slides or multi-track competition slides: Striving towards a new personal best can soon become addictive...

### Direct hit!

Who can hit all the touch points and get a perfect score? Interactive fun with a points display in the lead-out area which requires fast reaction times and a good memory, depending on the level of difficulty.